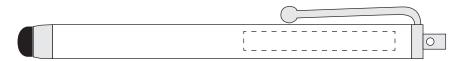

Stylus Pen i033 Stylus Pen

Product Dimension:  $113 \times 9 \times 9 \text{ mm } (L \times W \times H)$ 

Print Area: 40 x 5 mm (L x H)

(Front)

| Item:               | Details: | Please | Proof Number: |
|---------------------|----------|--------|---------------|
| Model No.           | i033     |        | 1             |
| Item Colour:        |          |        |               |
| Quantity:           |          |        |               |
| Customer Logo:      |          |        |               |
| Print / Engrave:    |          |        |               |
| Attachments:        |          |        |               |
| Packaging:          |          |        |               |
| Approval Signature: |          |        |               |
| Date:               |          |        |               |