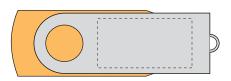

Eco Series USB R021 **USB Flash Drive** 

Product Dimension:  $55 \times 16 \times 8.9 \text{ mm} (L \times W \times H)$ 

Print Area: 25 x 13 mm (L x W)

| ltem:               | Details:    | Please | Proof Number: |
|---------------------|-------------|--------|---------------|
| Model No.           | USBR021     |        | 1             |
| Finish:             | Wood Bamboo |        |               |
| Item Colour:        | Natural     |        |               |
| Capacity:           |             |        |               |
| Quantity:           |             |        |               |
| Customer Logo:      |             |        |               |
| Print / Engrave:    |             |        |               |
| Attachments:        |             |        |               |
| Data preload        |             |        |               |
| Packaging:          |             |        |               |
| Approval Signature: |             |        |               |
| Date:               |             |        |               |