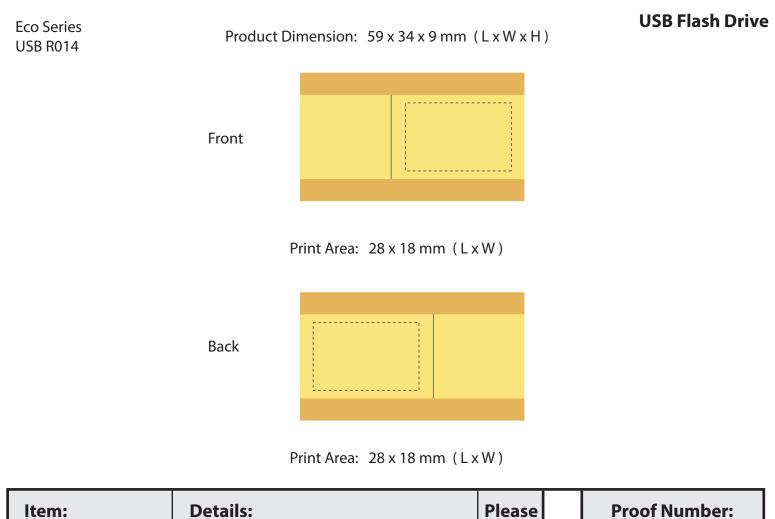

| ltem:               | Details:    | Please | Proof Number: |
|---------------------|-------------|--------|---------------|
| Model No.           | USB R0014   |        | 1             |
| Finish:             | Wood Bamboo |        |               |
| Item Colour:        | Natural     |        |               |
| Capacity:           |             |        |               |
| Quantity:           |             |        |               |
| Customer Logo:      |             |        |               |
| Print / Engrave:    |             |        |               |
| Attachments:        |             |        |               |
| Data preload        |             |        |               |
| Packaging:          |             |        |               |
| Approval Signature: |             |        |               |
| Date:               |             |        |               |