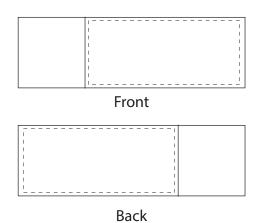

## **USB Flash Drive**

Classic Series USB R006

## Product Dimension: 60 x 19 x 10 mm ( $L\,x\,W\,x\,H$ )

Print Area Front: 40 x 17 mm (L x W) Back: 40 x 17 mm

| ltem:               | Details | Please |   | Proof Number |
|---------------------|---------|--------|---|--------------|
| Model No.           |         |        |   |              |
| Item Colour:        |         |        |   |              |
| Capacity:           |         |        |   |              |
| Quantity:           |         |        |   |              |
| Customer Logo:      |         |        | * |              |
| Print / Engrave:    |         |        | * |              |
| Attachments:        |         |        | * |              |
| Packaging:          |         |        |   |              |
| Approval Signature: |         |        |   |              |
| Date:               |         |        |   |              |