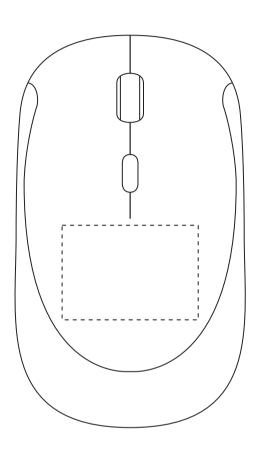

Mouse M037

**Wireless Mice** 

Product Dimension: 104 x 62 x 25 mm (LxWxH)

(Front)

Print Area: 25 x 36 mm

| Item:               | Details | PROOF NUMBER |
|---------------------|---------|--------------|
| Model No.           | M037    | 1            |
| Item Colour:        |         |              |
| Capacity:           |         |              |
| Quantity:           |         |              |
| Customer Logo:      |         |              |
| Print / Engrave:    |         |              |
| Attachments:        |         |              |
| Packaging:          |         |              |
| Approval Signature: |         |              |
| Date:               |         |              |