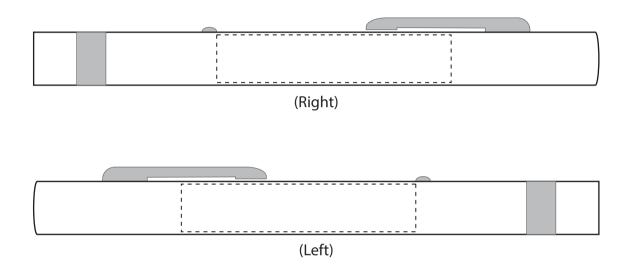

Laser Pointers LP014 **Laser Pointers** 

Product Dimension: 149.5 x 14 x 14 mm (LxWxH)

Print Area Right / Left: 62 x 12.6 mm (LxW)

| Item:               | Details:       | Please | Proof Number: |
|---------------------|----------------|--------|---------------|
| Model No.           | LP014          |        | 1             |
| Item Colour:        |                |        |               |
| Capacity:           |                |        |               |
| Quantity:           |                |        |               |
| Customer Logo:      |                |        |               |
| Print:              |                |        |               |
| Attachments:        |                |        |               |
| Data preload        |                |        |               |
| Packaging:          | Polybag (Bulk) |        |               |
| Approval Signature: |                |        |               |
| Date:               |                |        |               |