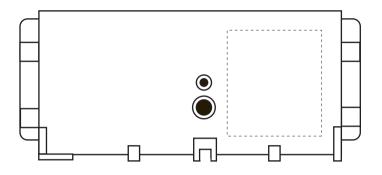

## Classic Series HUB001

## **USB Flash Drive**

Product Dimension: 90 x 39 x 12 mm (L x W x H)

Print Area:  $25 \times 28 \text{ mm} (L \times W)$ 

| ltem:               | Details:  | Please | Proof Number: |
|---------------------|-----------|--------|---------------|
| Model No.           | HUB001    |        | 1             |
| Item Colour:        |           |        |               |
| Quantity:           |           |        |               |
| Customer Logo:      |           |        |               |
| Print:              |           |        |               |
| Attachments:        |           |        |               |
| Packaging:          | White Box |        |               |
| Approval Signature: |           |        |               |
| Date:               |           |        |               |