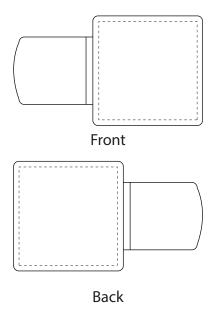

**USB Flash Drive** 

Custom Shape USB EP003

Product Dimension: 50 x 29 x 7 mm (LxWxH)

Print Area Front: 26 x 26 mm (L x W) Back: 26 x 26 mm

| Item:               | Details: | Please | Proof Number: |
|---------------------|----------|--------|---------------|
| Model No.           |          |        |               |
| Item Colour:        |          |        |               |
| Capacity:           |          |        |               |
| Quantity:           |          |        |               |
| Customer Logo:      |          |        |               |
| Print / Engrave:    |          |        |               |
| Attachments:        |          |        |               |
| Data preload        |          |        |               |
| Packaging:          |          |        |               |
| Approval Signature: |          |        |               |
| Date:               |          |        |               |