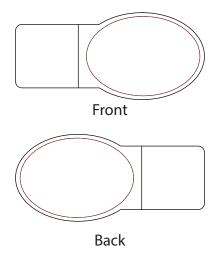

**USB Flash Drive** 

Custom Shape USB EP002

Product Dimension: 50 x 25.5 x 7 mm (LxWxH)

Print Area Front: 30 x 21 mm (L x W)
Back: 30 x 21 mm

| Item:               | Details: | Please | Proof Number: |
|---------------------|----------|--------|---------------|
| Model No.           |          |        |               |
| Item Colour:        |          |        |               |
| Capacity:           |          |        |               |
| Quantity:           |          |        |               |
| Customer Logo:      |          |        |               |
| Print / Engrave:    |          |        |               |
| Attachments:        |          |        |               |
| Data preload        |          |        |               |
| Packaging:          |          |        |               |
| Approval Signature: |          |        |               |
| Date:               |          |        |               |