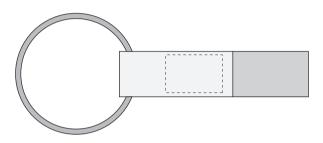

**USB Flash Drive** 

Ligth Up Series USB260

Product Dimension: 50 x 12 mm (LxW)

Print Area: 15 x 10 mm (L x W)

| Item:               | Details | PROOF NUMBER |
|---------------------|---------|--------------|
| Model No.           |         |              |
| Item Colour:        |         |              |
| Capacity:           |         |              |
| Quantity:           |         |              |
| Customer Logo:      |         |              |
| Print / Engrave:    |         |              |
| Attachments:        |         |              |
| Packaging:          |         |              |
| Approval Signature: |         |              |
| Date:               |         |              |