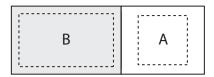

**USB Flash Drive** 

Crystal Block USB USB196

Product Dimension: 55 x 18 x 17 mm (L x W x H)

(Front)

Print Area A:  $13 \times 13 \text{ mm} (W \times H)$ Print Area B:  $25 \times 14 \text{ mm} (W \times H)$ 