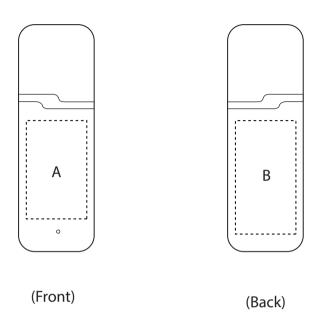

USB 188 USB Flash Drive

Product Dimension: 60 x 20 x 6 mm (LxWxH)

Print Area A: 26 x 16 mm (LxW)
Print Area B: 30 x 16 (LxW)

| Item:               | Details:       | Please | Proof Number: |
|---------------------|----------------|--------|---------------|
| Model No.           | USB188         |        | 1             |
| Item Colour:        |                |        |               |
| Capacity:           |                |        |               |
| Quantity:           |                |        |               |
| Customer Logo:      |                |        |               |
| Print:              |                |        |               |
| Attachments:        |                |        |               |
| Data preload        |                |        |               |
| Packaging:          | Polybag (Bulk) |        |               |
| Approval Signature: |                |        |               |
| Date:               |                |        |               |