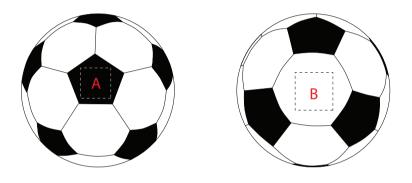

**USB Flash Drives** 

Product Dimension: 40.5 x 40.5 x 40.5 mm

Printing Area A: 8 x 8 mm B: 10 x 10 mm

| ltem:               | Details: | Please | Proof Number: |
|---------------------|----------|--------|---------------|
| Model No.           |          |        |               |
| Item Colour:        |          |        |               |
| Capacity:           |          |        |               |
| Quantity:           |          |        |               |
| Customer Logo:      |          |        |               |
| Print / Engrave:    |          |        |               |
| Attachments:        |          |        |               |
| Packaging:          |          |        |               |
| Approval Signature: |          |        |               |
| Date:               |          |        |               |