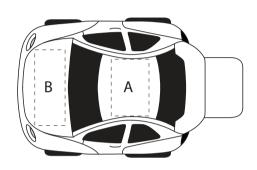

Classic Series USB130 **USB Flash Drive** 

Product Dimensions: 65 x 40 x 29 mm (LxWxH)

Print Area A: 10 x 15 mm (W x L) B: 8 x 20 mm

| Item:               | Details: | Please | Proof Number: |
|---------------------|----------|--------|---------------|
| Model No.           |          |        |               |
| Item Colour:        |          |        |               |
| Capacity:           |          |        |               |
| Quantity:           |          |        |               |
| Customer Logo:      |          |        |               |
| Print / Engrave:    |          |        |               |
| Attachments:        |          |        |               |
| Data preload        |          |        |               |
| Packaging:          |          |        |               |
| Approval Signature: |          |        |               |
| Date:               |          |        |               |