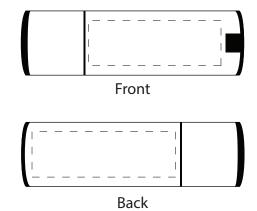

Classic Series USB124 **USB Flash Drive** 

Product Dimension: 59 x 17 x 8 mm (LxWxH)

Print Area Front: 35 x 12 mm (L x W) Back: 38 x 12 mm

| Item:               | Details: | Please | Proof Number: |
|---------------------|----------|--------|---------------|
| Model No.           |          |        |               |
| Finish:             |          |        |               |
| Item Colour:        |          |        |               |
| Capacity:           |          |        |               |
| Quantity:           |          |        |               |
| Customer Logo:      |          |        |               |
| Print / Engrave:    |          |        |               |
| Attachments:        |          |        |               |
| Data preload        |          |        |               |
| Packaging:          |          |        |               |
| Approval Signature: |          |        |               |
| Date:               |          |        |               |