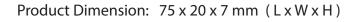

## **USB Flash Drive**

Classic Series USB105

Print Area Front: 33 x 15 mm (L x W) Back: 33 x 15 mm

| Item:               | Details: | Please | Proof Number: |
|---------------------|----------|--------|---------------|
| Model No.           |          |        |               |
| Item Colour:        |          |        |               |
| Capacity:           |          |        |               |
| Quantity:           |          |        |               |
| Customer Logo:      |          |        |               |
| Print / Engrave:    |          |        |               |
| Attachments:        |          |        |               |
| Data preload        |          |        |               |
| Packaging:          |          |        |               |
| Approval Signature: |          |        |               |
| Date:               |          |        |               |