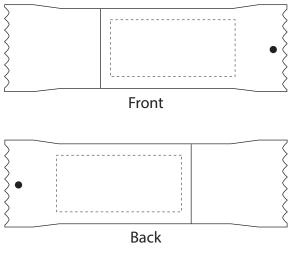

## **USB Flash Drive**

Classic Series USB105

Print Area Front: 33 x 15 mm (L x W) Back: 33 x 15 mm

| Item:               | Details: | Please | Proof Number: |
|---------------------|----------|--------|---------------|
| Model No.           |          |        |               |
| Item Colour:        |          |        |               |
| Capacity:           |          |        |               |
| Quantity:           |          |        |               |
| Customer Logo:      |          |        |               |
| Print / Engrave:    |          |        |               |
| Attachments:        |          |        |               |
| Data preload        |          |        |               |
| Packaging:          |          |        |               |
| Approval Signature: |          |        |               |
| Date:               |          |        |               |