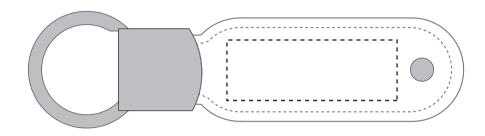

**USB Flash Drive** 

Leather Series USB097

Product Dimension: 135 x 26 x 7 mm (LxWxH)

Print Area: 45 x 16 mm (LxW)

| Item:               | Details: | Please | Proof Number: |
|---------------------|----------|--------|---------------|
| Model No.           | USB097   |        | 1             |
| Item Colour:        |          |        |               |
| Capacity:           |          |        |               |
| Quantity:           |          |        |               |
| Customer Logo:      |          |        |               |
| Print / Engrave:    |          |        |               |
| Attachments:        |          |        |               |
| Data preload        |          |        |               |
| Packaging:          |          |        |               |
| Approval Signature: |          |        |               |
| Date:               |          |        |               |