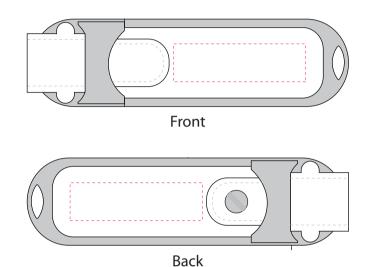

**USB Flash Drive** 

Leather Casing USB092

Product Dimension: 85 x 23 x 16 mm (L x W x H)

Print Area Front: 35 x 10 mm (LxW) Back: 35 x 10 mm

| Item:               | Details: | Please | Proof Number: |
|---------------------|----------|--------|---------------|
| Model No.           |          |        |               |
| Item Colour:        |          |        |               |
| Capacity:           |          |        |               |
| Quantity:           |          |        |               |
| Customer Logo:      |          |        |               |
| Print / Engrave:    |          |        |               |
| Attachments:        |          |        |               |
| Data preload        |          |        |               |
| Packaging:          |          |        |               |
| Approval Signature: |          |        |               |
| Date:               |          |        |               |