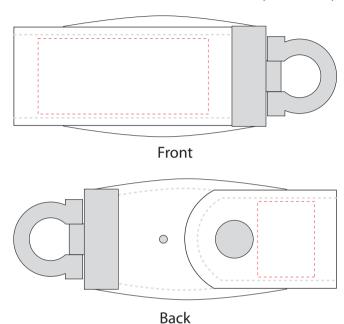

**USB Flash Drive** 

Leather Casing USB091

Product Dimension: 85 x 32 x 15 mm (LxWxH)

Print Area Front: 45 x 20 mm (LxW) Back: 15 x 20 mm

| Item:               | Details: | Please | Proof Number: |
|---------------------|----------|--------|---------------|
| Model No.           |          |        |               |
| Item Colour:        |          |        |               |
| Capacity:           |          |        |               |
| Quantity:           |          |        |               |
| Customer Logo:      |          |        |               |
| Print / Engrave:    |          |        |               |
| Attachments:        |          |        |               |
| Data preload        |          |        |               |
| Packaging:          |          |        |               |
| Approval Signature: |          |        |               |
| Date:               |          |        |               |