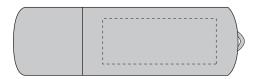

**USB Flash Drive** 

Metal Series USB068

Product Dimension: 58 x 18 x 7 mm (L x W x H)

Print Area: 30 x 12 mm (W x H)

| ltem:               | Details: | Please | Proof Number: |
|---------------------|----------|--------|---------------|
| Model No.           |          |        |               |
| Item Colour:        |          |        |               |
| Capacity:           |          |        |               |
| Quantity:           |          |        |               |
| Customer Logo:      |          |        |               |
| Print / Engrave:    |          |        |               |
| Attachments:        |          |        |               |
| Data preload        |          |        |               |
| Packaging:          |          |        |               |
| Approval Signature: |          |        |               |
| Date:               |          |        |               |