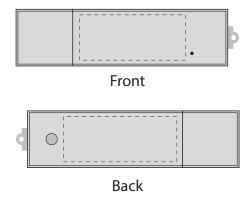

**USB Flash Drive** 

Metal Series USB067

Product Dimension: 60 x 15 x 6.5 mm (LxWxH)

Print Area Front: 28 x 12 mm (L x W) Back: 30 x 12 mm

| Item:               | Details: | Please | Proof Number: |
|---------------------|----------|--------|---------------|
| Model No.           |          |        |               |
| Item Colour:        |          |        |               |
| Capacity:           |          |        |               |
| Quantity:           |          |        |               |
| Customer Logo:      |          |        |               |
| Print / Engrave:    |          |        |               |
| Attachments:        |          |        |               |
| Data preload        |          |        |               |
| Packaging:          |          |        |               |
| Approval Signature: |          |        |               |
| Date:               |          |        |               |