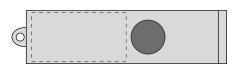

## Product Dimension: $53 \times 14 \times 10 \text{ mm} (L \times W \times H)$

Front

Back

Print Area Front: 47 x 8 mm (L x W) Back: 25 x 13 mm

| ltem:               | Details: | Please | Proof Number: |
|---------------------|----------|--------|---------------|
| Model No.           |          |        |               |
| Item Colour:        |          |        |               |
| Capacity:           |          |        |               |
| Quantity:           |          |        |               |
| Customer Logo:      |          |        |               |
| Print / Engrave:    |          |        |               |
| Attachments:        |          |        |               |
| Data preload        |          |        |               |
| Packaging:          |          |        |               |
| Approval Signature: |          |        |               |
| Date:               |          |        |               |