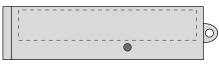

## Product Dimension: $53 \times 14 \times 10 \text{ mm} (L \times W \times H)$

Front

Back

Print Area Front: 47 x 8 mm (L x W) Back: 25 x 13 mm

| ltem:               | Details: | Please | Proof Number: |
|---------------------|----------|--------|---------------|
| Model No.           |          |        |               |
| Item Colour:        |          |        |               |
| Capacity:           |          |        |               |
| Quantity:           |          |        |               |
| Customer Logo:      |          |        |               |
| Print / Engrave:    |          |        |               |
| Attachments:        |          |        |               |
| Data preload        |          |        |               |
| Packaging:          |          |        |               |
| Approval Signature: |          |        |               |
| Date:               |          |        |               |