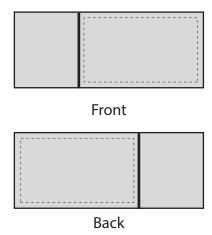

**USB Flash Drive** 

Metal Series USB063

Product size:  $50 \times 20 \times 10 \text{ mm} (L \times W \times H)$ 

Print area size Front: 30 x 17 mm (LxW) Back: 30 x 17 mm

| Item:               | Details: | Please | Proof Number: |
|---------------------|----------|--------|---------------|
| Model No.           |          |        |               |
| Item Colour:        |          |        |               |
| Capacity:           |          |        |               |
| Quantity:           |          |        |               |
| Customer Logo:      |          |        |               |
| Print / Engrave:    |          |        |               |
| Attachments:        |          |        |               |
| Data preload        |          |        |               |
| Packaging:          |          |        |               |
| Approval Signature: |          |        |               |
| Date:               |          |        |               |