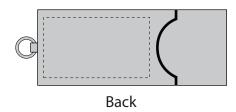

**USB Flash Drive** 

Metal Series USB061

Product Dimension: 50 x 20 x 7 mm (LxWxH)

Print Area Front: 28 x 16 mm (L x W) Back: 28 x 16 mm

| Item:               | Details: | Please | Proof Number: |
|---------------------|----------|--------|---------------|
| Model No.           |          |        |               |
| Item Colour:        |          |        |               |
| Capacity:           |          |        |               |
| Quantity:           |          |        |               |
| Customer Logo:      |          |        |               |
| Print / Engrave:    |          |        |               |
| Attachments:        |          |        |               |
| Data preload        |          |        |               |
| Packaging:          |          |        |               |
| Approval Signature: |          |        |               |
| Date:               |          |        |               |