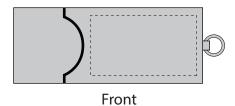

**USB Flash Drive** 

Metal Series USB061

Product Dimension: 50 x 20 x 7 mm (LxWxH)

Print Area Front: 28 x 16 mm (L x W) Back: 28 x 16 mm

| Item:               | Details: | Please | Proof Number: |
|---------------------|----------|--------|---------------|
| Model No.           |          |        |               |
| Item Colour:        |          |        |               |
| Capacity:           |          |        |               |
| Quantity:           |          |        |               |
| Customer Logo:      |          |        |               |
| Print / Engrave:    |          |        |               |
| Attachments:        |          |        |               |
| Data preload        |          |        |               |
| Packaging:          |          |        |               |
| Approval Signature: |          |        |               |
| Date:               |          |        |               |