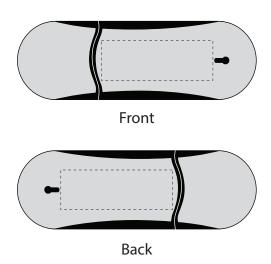

Classic Series USB 055

**USB Flash Drive** 

Product Dimension: 63 x 21 x 8 mm (LxWxH)

Print Area Front: 30 x 11 mm (LxW) Back: 30 x 11 mm

| Item:               | Details: | Please | Proof Number: |
|---------------------|----------|--------|---------------|
| Model No.           |          |        |               |
| Item Colour:        |          |        |               |
| Capacity:           |          |        |               |
| Quantity:           |          |        |               |
| Customer Logo:      |          |        |               |
| Print / Engrave:    |          |        |               |
| Attachments:        |          |        |               |
| Data preload        |          |        |               |
| Packaging:          |          |        |               |
| Approval Signature: |          |        |               |
| Date:               |          |        |               |