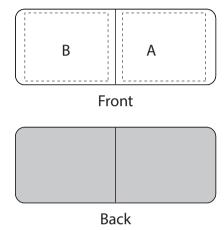

Classic Series USB053 **USB Flash Drive** 

Product Dimension: 53 x 20 x 8 mm (LxWxH)

Print Area Front A: 22 x 18 mm (L x W) Front B: 22 x 18 mm

| Item:               | Details: | Please | Proof Number: |
|---------------------|----------|--------|---------------|
| Model No.           |          |        |               |
| Item Colour:        |          |        |               |
| Capacity:           |          |        |               |
| Quantity:           |          |        |               |
| Customer Logo:      |          |        |               |
| Print / Engrave:    |          |        |               |
| Attachments:        |          |        |               |
| Data preload        |          |        |               |
| Packaging:          |          |        |               |
| Approval Signature: |          |        |               |
| Date:               |          |        |               |