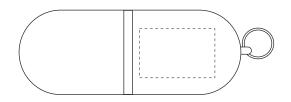

**USB Flash Drive** 

Classic Series USB034

Product Dimension:  $58.67 \times 22.35 \times 11.18 \text{ mm} (L \times W \times H)$ 

Print Area:  $20 \times 13 \text{ mm} (L \times W)$ 

| ltem:               | Details | PROOF NUMBER |
|---------------------|---------|--------------|
| Model No.           |         |              |
| Item Colour:        |         |              |
| Capacity:           |         |              |
| Quantity:           |         |              |
| Customer Logo:      |         |              |
| Print / Engrave:    |         |              |
| Attachments:        |         |              |
| Packaging:          |         |              |
| Approval Signature: |         |              |
| Date:               |         |              |