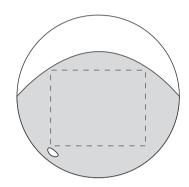

Classic Series USB013

**USB Flash Drive** 

Product Dimension: 43 x 43 x 15 mm (LxWxH)

Print Area: 25 x 20 mm (LxW)

| Item:               | Details: | Please | Proof Number: |
|---------------------|----------|--------|---------------|
| Model No.           |          |        |               |
| Item Colour:        |          |        |               |
| Capacity:           |          |        |               |
| Quantity:           |          |        |               |
| Customer Logo:      |          |        |               |
| Print / Engrave:    |          |        |               |
| Attachments:        |          |        |               |
| Data preload        |          |        |               |
| Packaging:          |          |        |               |
| Approval Signature: |          |        |               |
| Date:               |          |        |               |