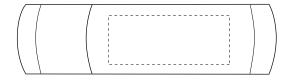

**USB Flash Drive** 

Classic Series USB005

Product Dimension: 68.5 x 18.5 x 8 mm (LxWxH)

Print Area: 32 x 13 mm (LxW)

| Item:               | Details | PROOF NUMBER |
|---------------------|---------|--------------|
| Model No.           |         |              |
| Item Colour:        |         |              |
| Capacity:           |         |              |
| Quantity:           |         |              |
| Customer Logo:      |         |              |
| Print / Engrave:    |         |              |
| Attachments:        |         |              |
| Packaging:          |         |              |
| Approval Signature: |         |              |
| Date:               |         |              |