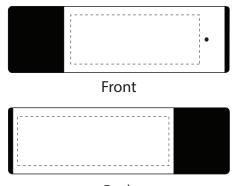

## **USB Flash Drive**

Classic Series USB003

## Product Dimension: 58.5 x 17.5 x 7 mm ( L x W x H )

Back

Print Area Front: 34 x 13 mm (L x W) Print Area Back: 40 x 13 mm

| ltem:               | Details: | Please | Proof Number: |
|---------------------|----------|--------|---------------|
| Model No.           |          |        |               |
| Item Colour:        |          |        |               |
| Capacity:           |          |        |               |
| Quantity:           |          |        |               |
| Customer Logo:      |          |        |               |
| Print / Engrave:    |          |        |               |
| Attachments:        |          |        |               |
| Data preload        |          |        |               |
| Packaging:          |          |        |               |
| Approval Signature: |          |        |               |
| Date:               |          |        |               |