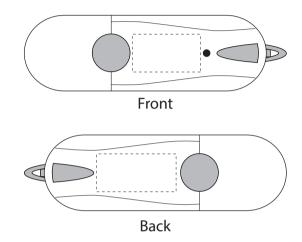

## **USB Flash Drive**

Classic Series USB002

## Product Dimension: 69 x 21 x 11.5 mm ( $L\,x\,W\,x\,H$ )

Print Area Back: 18 x 10 mm (L x W) Print Area Back: 21 x 10 mm

| ltem:               | Details: | Please | Proof Number: |
|---------------------|----------|--------|---------------|
| Model No.           |          |        |               |
| Finish:             |          |        |               |
| Item Colour:        |          |        |               |
| Capacity:           |          |        |               |
| Quantity:           |          |        |               |
| Customer Logo:      |          |        |               |
| Print / Engrave:    |          |        |               |
| Attachments:        |          |        |               |
| Data preload        |          |        |               |
| Packaging:          |          |        |               |
| Approval Signature: |          |        |               |
| Date:               |          |        |               |