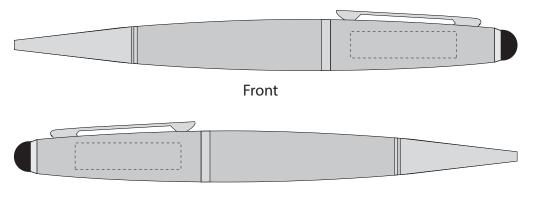

## **ARTWORK APPROVAL**

\*Please note this line drawing is a guide only and may not include all product details. Print position may vary slightly due to human error and is considered acceptable. \*Please check all details carefully.

**USB** Pens

USB PENS USBP013

Back

Print Area Front: 28 x 7 mm (W x H) Back: 28 x 7 mm

| ltem:               | Details   | Please | Proof Number |
|---------------------|-----------|--------|--------------|
| Model No.           | USBP013   |        | 1            |
| Item Colour:        |           |        |              |
| Capacity:           |           |        |              |
| Quantity:           |           |        |              |
| Customer Logo:      |           |        |              |
| Print / Engrave:    |           |        |              |
| Attachments:        |           |        |              |
| Packaging:          | White Box |        |              |
| Approval Signature: |           |        |              |
| Date:               |           |        |              |