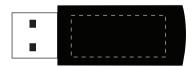

Product Dimension: 133 x 16 x 16 mm (LxWxH)

**USB Flash Drive** 

Pen Series USBP012

Print AreaFront: 25 x 5 mm (W x H)
Print Area Back: 40 x 7 mm (W x H)
Print Area on Grip: 25 x 5 mm (W x H)

Removable Flash Drive Dimension: 46 x 16 x 7 mm (LxWxH)

Print Area: 25 x 11 mm (W x H)

| Item:               | Details:              | Please | Proof Number: |
|---------------------|-----------------------|--------|---------------|
| Model No.           | USBP012 Smooth Rubber |        | 1             |
| Item Colour:        |                       |        |               |
| Capacity:           |                       |        |               |
| Quantity:           |                       |        |               |
| Customer Logo:      |                       |        |               |
| Print / Engrave:    |                       |        |               |
| Attachments:        |                       |        |               |
| Data preload        |                       |        |               |
| Packaging:          |                       |        |               |
| Approval Signature: |                       |        |               |
| Date:               |                       |        |               |