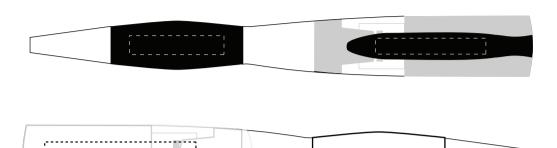

## **ARTWORK APPROVAL**

\*Please note this line drawing is a guide only and may not include all product details.

Print position may vary slightly due to human error and is considered acceptable.

\*Please check all details carefully.

Product Dimension: 133 x 16 x 16 mm (LxWxH)

**USB Flash Drive** 

Pen Series USBP012

Print AreaFront: 25 x 5 mm (W x H)
Print Area Back: 40 x 7 mm (W x H)
Print Area on Grip: 25 x 5 mm (W x H)

Removable Flash Drive Dimension: 46 x 16 x 7 mm (LxWxH)