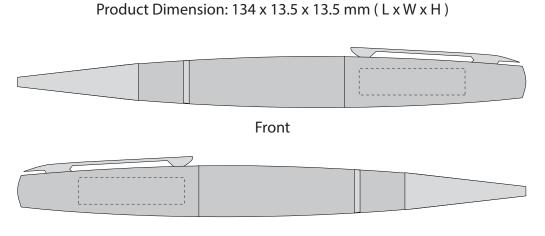

## ARTWORK APPROVAL

\*Please note this line drawing is a guide only and may not include all product details. Print position may vary slightly due to human error and is considered acceptable. \*Please check all details carefully.

**USB** Pens

Classic Series USBP009

Back

Print Area Front: 28 x 7 mm (W x H) Back: 28 x 7 mm

| ltem:               | Details   | Please | Proof Number |
|---------------------|-----------|--------|--------------|
| Model No.           | USBP009   |        | 1            |
| Item Colour:        |           |        |              |
| Capacity:           |           |        |              |
| Quantity:           |           |        |              |
| Customer Logo:      |           |        |              |
| Print / Engrave:    |           |        |              |
| Attachments:        |           |        |              |
| Packaging:          | White Box |        |              |
| Approval Signature: |           |        |              |
| Date:               |           |        |              |