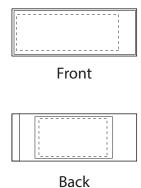

**USB Flash Drive** 

Excutive Series USBE080

Product Dimension: 33 x 12.5 x 6 mm (LxWxH)

Print Area Front: 27 x 9.5 mm (L x W)
Back: 18 x 10 mm

| Item:               | Details | PROOF NUMBER |
|---------------------|---------|--------------|
| Model No.           |         |              |
| Item Colour:        |         |              |
| Capacity:           |         |              |
| Quantity:           |         |              |
| Customer Logo:      |         |              |
| Print / Engrave:    |         |              |
| Attachments:        |         |              |
| Packaging:          |         |              |
| Approval Signature: |         |              |
| Date:               |         |              |