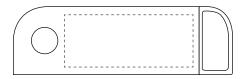

**USB Flash Drive** 

Mini Series USB265

Product Dimension: 57 x 18 x 10 mm ( L x W x H )

Print Area: 35 x 14 mm (L x W)

| ltem:               | Details | PROOF NUMBER |
|---------------------|---------|--------------|
| Model No.           |         |              |
| Item Colour:        |         |              |
| Capacity:           |         |              |
| Quantity:           |         |              |
| Customer Logo:      |         |              |
| Print / Engrave:    |         |              |
| Attachments:        |         |              |
| Packaging:          |         |              |
| Approval Signature: |         |              |
| Date:               |         |              |