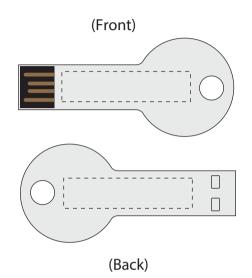

Mini USB USB256

## **USB Flash Drive**

Product Dimension:  $26 \times 57 \times 3 \text{ mm} (W \times H \times L)$ Print Area Front/Back:  $35 \times 8 \text{ mm} (W \times H)$ 

| ltem:               | Details:       | Please | Proof Number: |
|---------------------|----------------|--------|---------------|
| Model No.           | USB256         |        | 1             |
| Finish:             |                |        |               |
| Item Colour:        |                |        |               |
| Capacity:           |                |        |               |
| Quantity:           |                |        |               |
| Customer Logo:      |                |        |               |
| Print / Engrave:    |                |        |               |
| Attachments:        |                |        |               |
| Data Preload:       |                |        |               |
| Packaging:          | Bulk (Polybag) |        |               |
| Approval Signature: |                |        |               |
| Date:               |                |        |               |