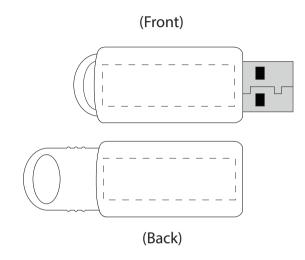

Classic Series USB246 **Flash Drives** 

Product Dimension: 58 x 20 x 11mm (W x H x L) Print Area Front/Back: 35 x 11mm (W x H)

| Item:               | Details:       | Please | Proof Number: |
|---------------------|----------------|--------|---------------|
| Model No.           | USB246         |        | 1             |
| Item Colour:        | tbc            |        |               |
| Capacity:           | GB             |        |               |
| Quantity:           | Units          |        |               |
| Customer Logo:      | tbc            |        |               |
| Print:              | tbc            |        |               |
| Attachments:        | tbc            |        |               |
| Data Preload:       | tbc            |        |               |
| Packaging:          | Polybag (Bulk) |        |               |
| Approval Signature: |                |        |               |
| Date:               |                |        |               |