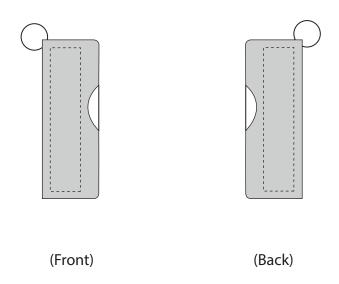

USB 235 USB Flash Drive

Product Dimension: 42 x 15 x 4 mm (L x W x H)

Print Area Front/Back: 38 x 8 mm (L x W)

| Item:               | Details:       | Please | Proof Number: |
|---------------------|----------------|--------|---------------|
| Model No.           | USB235         |        | 1             |
| Item Colour:        |                |        |               |
| Capacity:           |                |        |               |
| Quantity:           |                |        |               |
| Customer Logo:      |                |        |               |
| Print:              |                |        |               |
| Attachments:        |                |        |               |
| Data preload        |                |        |               |
| Packaging:          | Polybag (Bulk) |        |               |
| Approval Signature: |                |        |               |
| Date:               |                |        |               |