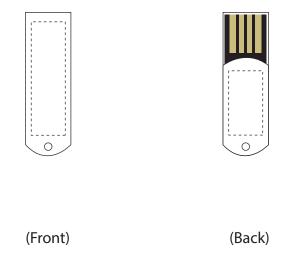

USB 232 USB Flash Drive

Product Dimension: 38 x 12 x 4 mm (LxWxH)

Print Area Front: 30 x 9 mm (L x W)
Print Area Back: 17 x 9 mm (L x W)

| Item:               | Details:       | Please | Proof Number: |
|---------------------|----------------|--------|---------------|
| Model No.           | USB232         |        | 1             |
| Item Colour:        |                |        |               |
| Capacity:           |                |        |               |
| Quantity:           |                |        |               |
| Customer Logo:      |                |        |               |
| Print:              |                |        |               |
| Attachments:        |                |        |               |
| Data preload        |                |        |               |
| Packaging:          | Polybag (Bulk) |        |               |
| Approval Signature: |                |        |               |
| Date:               |                |        |               |