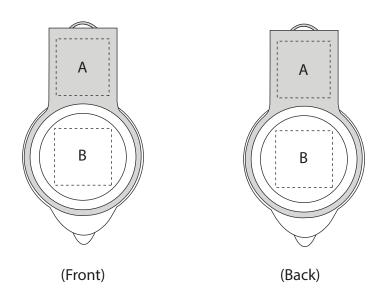

USB 228 USB Flash Drive

Product Dimension: 58 x 32 x 10 mm (L x W x H)

Print Area Front/Back

A: 15 x 14 mm (LxW) B: 15 x 15 mm (LxW)

| Item:               | Details:       | Please | Proof Number: |
|---------------------|----------------|--------|---------------|
| Model No.           | USB228         |        | 1             |
| Item Colour:        |                |        |               |
| Capacity:           |                |        |               |
| Quantity:           |                |        |               |
| Customer Logo:      |                |        |               |
| Print:              |                |        |               |
| Attachments:        |                |        |               |
| Data preload        |                |        |               |
| Packaging:          | Polybag (Bulk) |        |               |
| Approval Signature: |                |        |               |
| Date:               |                |        |               |