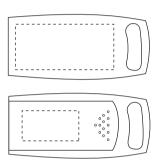

Mini Series USB224 **USB Flash Drive** 

Product Dimension: 38 x 13 x 4mm (W x H x L) Print Area Front: 26 x 12mm (W x H) Print Area Back: 15 x 8mm (W x H)

(Front)

(Back)

| ltem:               | Details:       | Please | Proof Number: |
|---------------------|----------------|--------|---------------|
| Model No.           | USB224         |        | 1             |
| Item Colour:        | tba            |        |               |
| Capacity:           | GB             |        |               |
| Quantity:           | Units          |        |               |
| Customer Logo:      | tba            |        |               |
| Print / Engrave:    | tba            |        |               |
| Attachments:        | tba            |        |               |
| Data Preload:       | tba            |        |               |
| Packaging:          | Polybag (Bulk) |        |               |
| Approval Signature: |                |        |               |
| Date:               |                |        |               |