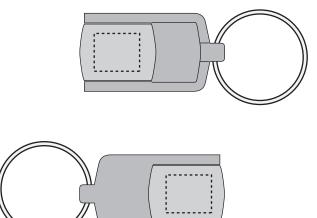

Mini Series USB222

## **USB Flash Drive**

Product Dimension: 38 x 21 mm x 6 mm (L x W x H)

Print area Front: 12 x 10 mm (W x H) Print area Back: 12 x 10 mm (W x H)

| ltem:               | Details: | Please | Proof Number: |
|---------------------|----------|--------|---------------|
| Model No.           |          |        | 1             |
| Item Colour:        | Silver   |        |               |
| Capacity:           |          |        |               |
| Quantity:           |          |        |               |
| Customer Logo:      |          |        |               |
| Print / Engrave:    |          |        |               |
| Attachments:        |          |        |               |
| Data preload        |          |        |               |
| Packaging:          |          |        |               |
| Approval Signature: |          |        |               |
| Date:               |          |        |               |