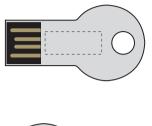

## **USB Flash Drive**

Classic Series USB219

Product Dimension: 37 x 20 x 2 mm (L x W x H)

Print Area Front: 15 x 6 mm (L x H) Print Area Back: 15 x 6 mm (L x H)

| ltem:               | Details: | Please | Proof Number: |
|---------------------|----------|--------|---------------|
| Model No.           |          |        | 1             |
| Item Colour:        |          |        |               |
| Capacity:           |          |        |               |
| Quantity:           |          |        |               |
| Customer Logo:      |          |        |               |
| Print / Engrave:    |          |        |               |
| Attachments:        |          |        |               |
| Data preload        |          |        |               |
| Packaging:          |          |        |               |
| Approval Signature: |          |        |               |
| Date:               |          |        |               |