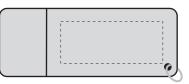

## Product Dimension: $48 \times 18 \text{ mm} \times 6 \text{ mm} (L \times W \times H)$

Print Area Front: 27 x 11 mm (L x W) Back: 27 x 11 mm

| ltem:               | Details: | Please | Proof Number: |
|---------------------|----------|--------|---------------|
| Model No.           | USB215   |        | 1             |
| Item Colour:        |          |        |               |
| Capacity:           |          |        |               |
| Quantity:           |          |        |               |
| Customer Logo:      |          |        |               |
| Print / Engrave:    |          |        |               |
| Attachments:        |          |        |               |
| Data preload        |          |        |               |
| Packaging:          |          |        |               |
| Approval Signature: |          |        |               |
| Date:               |          |        |               |