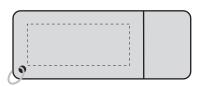

## Product Dimension: $48 \times 18 \text{ mm} \times 6 \text{ mm} (L \times W \times H)$

Print Area Front: 27 x 11 mm (L x W) Back: 27 x 11 mm

| ltem:               | Details: | Please | Proof Number: |
|---------------------|----------|--------|---------------|
| Model No.           | USB215   |        | 1             |
| Item Colour:        |          |        |               |
| Capacity:           |          |        |               |
| Quantity:           |          |        |               |
| Customer Logo:      |          |        |               |
| Print / Engrave:    |          |        |               |
| Attachments:        |          |        |               |
| Data preload        |          |        |               |
| Packaging:          |          |        |               |
| Approval Signature: |          |        |               |
| Date:               |          |        |               |