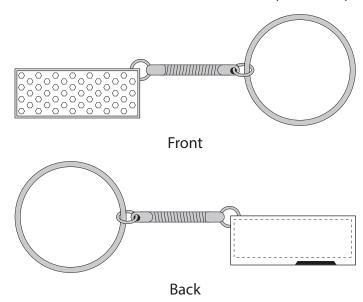

Classic Series USB213

**USB Flash Drive** 

Product Dimension: 34 x 15 x 4.5 mm (L x W x H)

Print Area: 31 x 10 mm (LxW)

| Item:               | Details | Please | Proof Number |
|---------------------|---------|--------|--------------|
| Model No.           |         |        |              |
| Item Colour:        |         |        |              |
| Capacity:           |         |        |              |
| Quantity:           |         |        |              |
| Customer Logo:      |         |        |              |
| Print / Engrave:    |         |        |              |
| Attachments:        |         |        |              |
| Packaging:          |         |        |              |
| Approval Signature: |         |        |              |
| Date:               |         |        |              |