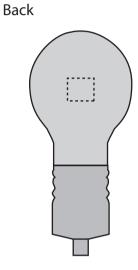

## Product Dimension: 27 x 27 x 55mm ( L x W x H )

Front

Print area Top: 8 x 8mm (W x H)

Print area Front:  $7 \times 6 \text{ mm} (W \times H)$ 

| ltem:               | Details:            | Please | Proof Number: |
|---------------------|---------------------|--------|---------------|
| Model No.           | USB175              |        |               |
| Item Colour:        | Silver / Clear Bulb |        |               |
| Capacity:           |                     |        |               |
| Quantity:           |                     |        |               |
| Customer Logo:      |                     |        |               |
| Print / Engrave:    |                     |        |               |
| Attachments:        |                     |        |               |
| Data preload        |                     |        |               |
| Packaging:          |                     |        |               |
| Approval Signature: |                     |        |               |
| Date:               |                     |        |               |