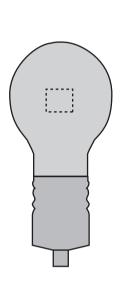

## Product Dimension: 27 x 27 x 55mm ( L x W x H )

Front

Print area Top: 8 x 8mm (W x H)

Print area Front:  $7 \times 6 \text{ mm} (W \times H)$ 

| ltem:               | Details:            | Please | Proof Number: |
|---------------------|---------------------|--------|---------------|
| Model No.           | USB175              |        |               |
| Item Colour:        | Silver / Clear Bulb |        |               |
| Capacity:           |                     |        |               |
| Quantity:           |                     |        |               |
| Customer Logo:      |                     |        |               |
| Print / Engrave:    |                     |        |               |
| Attachments:        |                     |        |               |
| Data preload        |                     |        |               |
| Packaging:          |                     |        |               |
| Approval Signature: |                     |        |               |
| Date:               |                     |        |               |