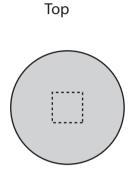

## Product Dimension: 27 x 27 x 55mm ( L x W x H )

Front

Print area Top: 8 x 8mm (W x H)

Print area Front:  $7 \times 6 \text{ mm} (W \times H)$ 

| ltem:               | Details:            | Please | Proof Number: |
|---------------------|---------------------|--------|---------------|
| Model No.           | USB175              |        |               |
| Item Colour:        | Silver / Clear Bulb |        |               |
| Capacity:           |                     |        |               |
| Quantity:           |                     |        |               |
| Customer Logo:      |                     |        |               |
| Print / Engrave:    |                     |        |               |
| Attachments:        |                     |        |               |
| Data preload        |                     |        |               |
| Packaging:          |                     |        |               |
| Approval Signature: |                     |        |               |
| Date:               |                     |        |               |