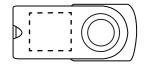

Mini Series USB173 **USB Flash Drive** 

Product Dimension: 32.70x15.01x7.24mm (LxWxH)

Front

Print Area:  $11 \times 10 \text{ mm}$  (W x H)

Back

Print Area:  $11 \times 10 \text{ mm}$  (W x H)

| Item:               | Details: | Please | Proof Number: |
|---------------------|----------|--------|---------------|
| Model No.           | USB173   |        | 1             |
| Item Colour:        |          |        |               |
| Capacity:           |          |        |               |
| Quantity:           |          |        |               |
| Customer Logo:      |          |        |               |
| Print / Engrave:    |          |        |               |
| Attachments:        |          |        |               |
| Data preload        |          |        |               |
| Packaging:          |          |        |               |
| Approval Signature: |          |        |               |
| Date:               |          |        |               |