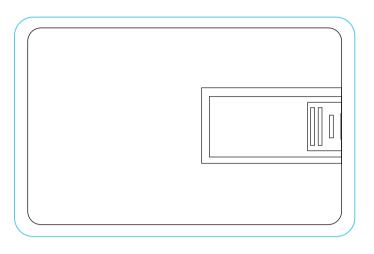

| Classic | Series |
|---------|--------|
| USB16   | 9      |

**USB Flash Drive** 

Product Dimension: 84 x 52 x 2mm (W x H x L) Print Area Front & Back: 84 x 52mm (W x H)

Bleed - Please allow 3mm

(Front) (Back)