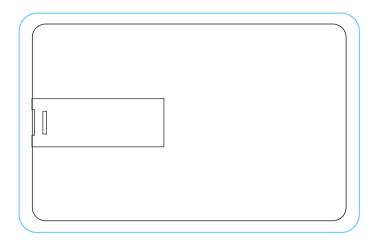

| Classic | Series |
|---------|--------|
| USB16   | 9      |

**USB Flash Drive** 

Product Dimension: 84 x 52 x 2mm (W x H x L) Print Area Front & Back: 84 x 52mm (W x H)

Bleed - Please allow 3mm

(Front) (Back)