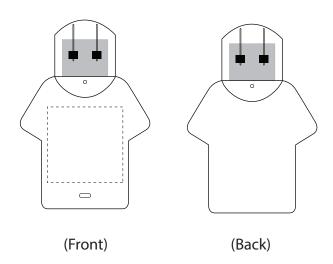

Classic Series USB157 **USB Flash Drive** 

Product Dimension:  $50 \times 34.5 \times 9 \text{mm}$  (W x H x L)

Print Area Front: 20 x 20mm (W x H)

| Item:               | Details:       | Please | Proof Number: |
|---------------------|----------------|--------|---------------|
| Model No.           | USB157         |        | 1             |
| Item Colour:        | ТВС            |        |               |
| Capacity:           | GB             |        |               |
| Quantity:           | Units          |        |               |
| Customer Logo:      | ТВС            |        |               |
| Print:              | ТВС            |        |               |
| Attachments:        | ТВС            |        |               |
| Data Preload:       | TBC            |        |               |
| Packaging:          | Polybag (Bulk) |        |               |
| Approval Signature: |                |        |               |
| Date:               |                |        |               |